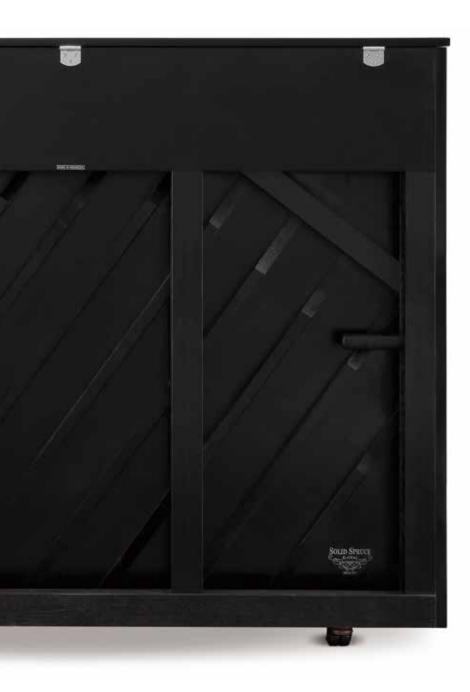

### **Solid Spruce Soundboard**

The soundboard and ribs are considered the most important sound-producing components of a piano, with both the materials used and the manner in which they are assembled greatly affecting volume and tonal quality. The ND-21 soundboard is produced using the finest quality straight-grained spruce, carefully selected and scientifically tested to exceed Kawai's demanding resonance standards, ensuring exceptional dynamic range and outstanding tonal balance across the entire sound spectrum.