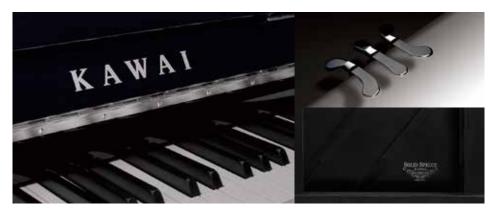

#### **Monochrome Design**

Standing proudly among other items of fine furniture, a piano is often considered the centrepiece of any room it occupies. Featuring silver hardware, and black soundboard and frame, ND-21 creates a modern, sophisticated impression sure to enhance the cultural ambience of any room.

### **Solid Spruce Soundboard**

The soundboard and ribs are considered the most important sound-producing components of a piano, with both the materials used and the manner in which they are assembled greatly affecting volume and tonal quality. The ND-21 soundboard is produced using the finest quality straight-grained spruce, carefully selected and scientifically tested to exceed Kawai's demanding resonance standards, ensuring exceptional dynamic range and outstanding tonal balance across the entire sound spectrum.