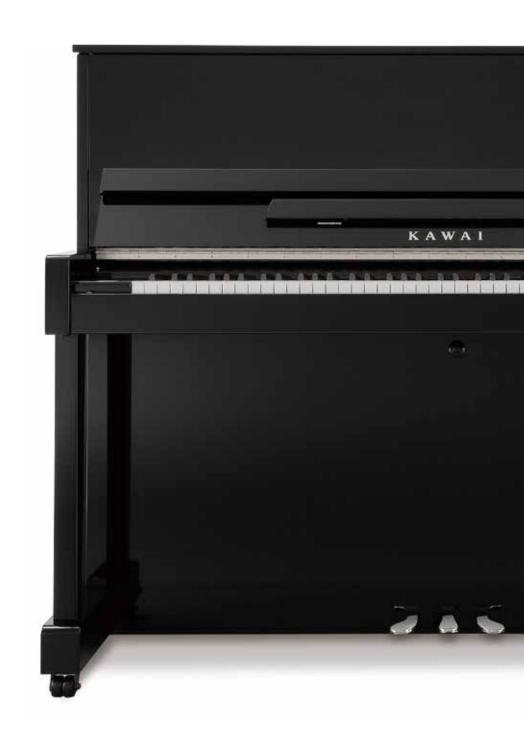

#### **Monochrome Design**

Standing proudly among other items of fine furniture, a piano is often considered the centrepiece of any room it occupies. Featuring silver hardware, and black soundboard and frame, ND-21 creates a modern, sophisticated impression sure to enhance the cultural ambience of any room.