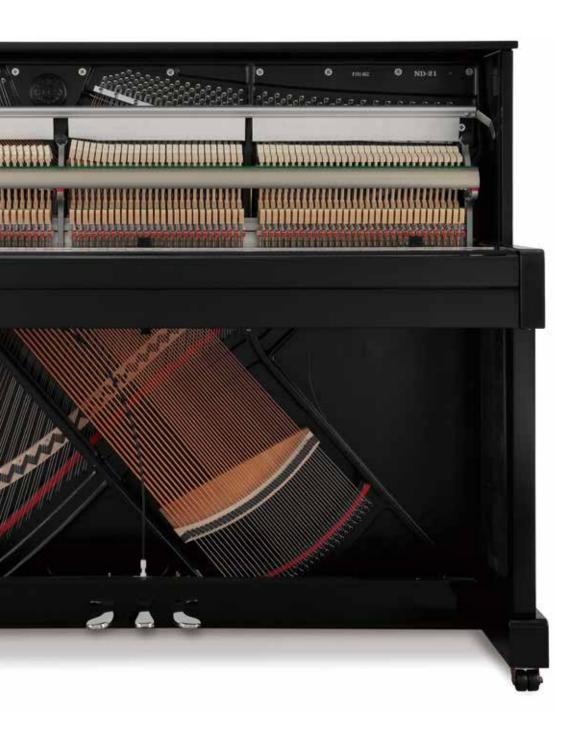

### **Solid Spruce Soundboard**

The soundboard and ribs are considered the most important sound-producing components of a piano, with both the materials used and the manner in which they are assembled greatly affecting volume and tonal quality. The ND-21 soundboard is produced using the finest quality straight-grained spruce, carefully selected and scientifically tested to exceed Kawai's demanding resonance standards, ensuring exceptional dynamic range and outstanding tonal balance across the entire sound spectrum.