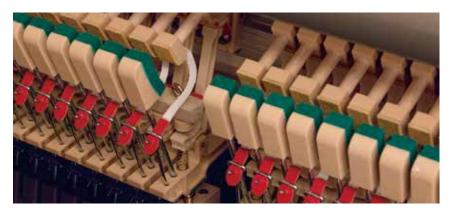

#### **Ultra-Responsive Action & Quality Hammers**

The ND-21 features the exclusive Ultra-Responsive action, with selected hardwood hammer shanks and 100% wool felt hammer heads, providing an extraordinary touch and feel. To improve the action's climatic stability, Kawai pioneered the use of aluminium action rails, aluminium hammer rest rails and ABS action parts that address many of the problems associated with wooden components, such as breakage under continual high stress and shrinking/swelling due to changes in temperature and humidity.