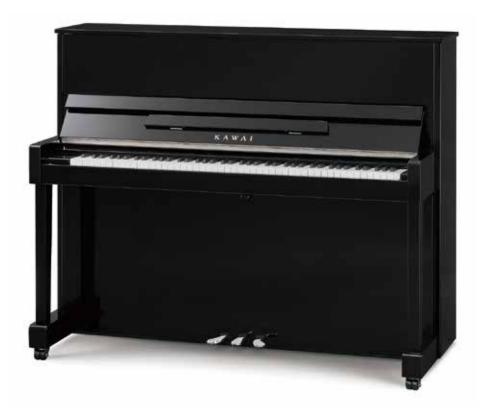

### INCOMPARABLE VALUE

The ND-21 upright piano offers incomparable value with outstanding sound, touch and durability. In addition to the solid spruce soundboard, the ND-21 utilises Kawai's exclusive Ultra-Responsive Action, combining experienced craftsmanship with our world-renowned piano technology, to provide exceptional touch and tone that will endure.

#### **Monochrome Design**

Standing proudly among other items of fine furniture, a piano is often considered the centrepiece of any room it occupies. Featuring silver hardware, and black soundboard and frame, ND-21 creates a modern, sophisticated impression sure to enhance the cultural ambience of any room.

| ND-21 specifications                             |
|--------------------------------------------------|
| 121 cm / 48 inches                               |
| 58 cm / 23 inches                                |
| 150 cm / 59 inches                               |
| 215 kg / 474 lbs                                 |
| Ultra-Responsive Action™                         |
| Solid Spruce                                     |
| 4                                                |
| Nickel Plated                                    |
| Specifications subject to change without notice. |
|                                                  |