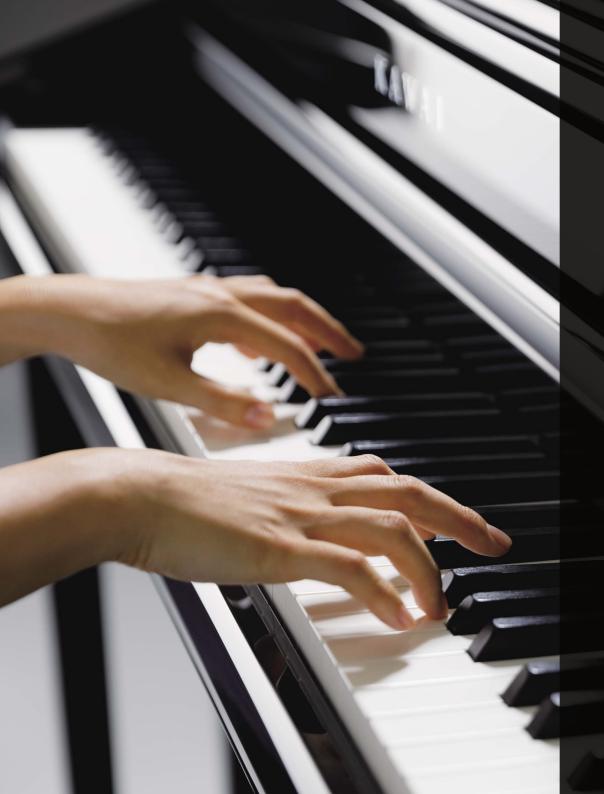

## THE PREMIUM CONCERT ARTIST EXPERIENCE -NOW AVAILABLE IN STUNNING EBONY POLISH.

like the refined beauty of polished ebony. The evocative character of a silky-smooth, rich black cabinet elevates the musical instrument to the level of a piece of fine furniture, while simultaneously raising the artistic aspirations of the performer.

Luxurious, elegant, classic - nothing says piano quite However, the ebony polish CA78 and CA98 are far more than just handsome additions to one's living space, for inside their finely crafted, gleaming black cabinets lies Kawai's advanced digital piano keyboard action and sound technology, ensuring that these outstanding instruments play as beautifully as they look.

Both models incorporate Kawai's finest Grand Feel II keyboard action with extended-length, fully wooden keys and Ivory & Ebony Touch key surfaces, while the latest SK-EX Rendering sound engine combines both multi-channel sampling and resonance modelling to reproduce the rich tonal character of the flagship Shigeru Kawai SK-EX concert grand piano with breathtaking authenticity.