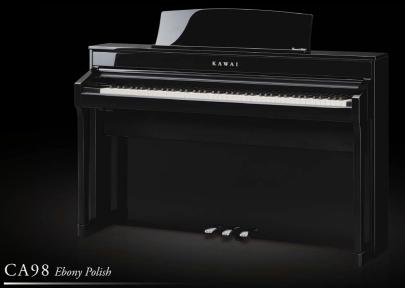

As the flagship model of the series, the CA98 ebony polish features a single piece cabinet that is covered from top to bottom with a crystal-clear, almost mirror-like finish, courtesy of Kawai's dedicated acoustic piano painting facility. Such close attention to detail is uncommon among digital instruments, and underscores the premium quality of the Concert Artist range. ient connectivity with smart devices.